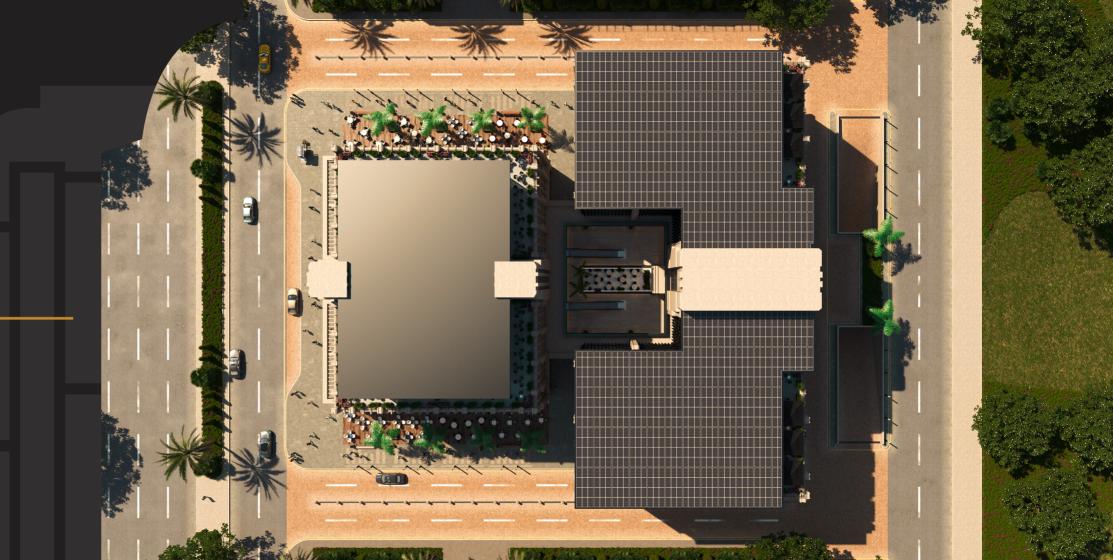

Citadel embodies both old-worldromance and modern sophistication inspired by theelegant. Early 20th century Art Deco architecture that dominated Europe's cities mixed with modern expressions.

Nothing articulates this concept more than the Plaza. Centrally placed between the twin buildings, the Atrium is a double height open space that emanates a warm ambience creating a stunningly beautiful and welcoming open space for people to relax.



## WHERE REAL GREEN DOMINATES CONCRETE

In a city dominated by air-conditioned complexes, Citadel is designed to represent a new breed of open-air mall with the purpose of creating community areas and open green spaces featuring tree-ringed courtyards that works creatively around Cairo's climate to give visitors some breathing space amid the concrete.





### WHERE PEOPLE COME TO MEET



The Citadel is located at the heart of the New Administrative Capital, which is set to house over 5 million people. Citadel is well optimized to suit its catchment area and its role as a city district shopping center. Developed as a natural part of the New Administrative Capital's city center, Citadel will serve as the number one meeting place for people working and living in the neighborhood.

Today, successful commercial centers need to be more than shopping. An increasing number of customers combine shopping with restaurant visits, gym training and other activities. Therefore, Citadel was developed as an urban meeting place, in addition to shopping, also it offers other services, culture and the opportunity to dine in a pleasant environment.



### W