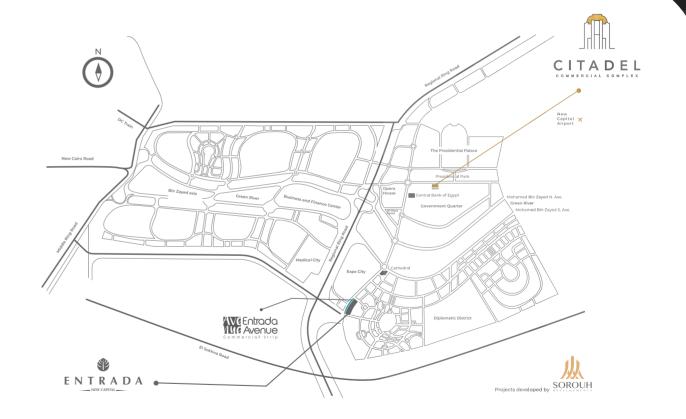

### **STRATEGIC LOCATION**

Characterized by its central location in Government District and Financial District, in the heart of the New Capital, Citadel overlooks the Presidential Park facing the Presidential Palace.

## WHERE ALL ROADS LEAD

It offers easy accessibility from several points, including the Regional Ring Road, connecting you to Suez Road, Sokhna Road, and Ismailia Road, in addition to direct access to New Cairo through North 90th Road.