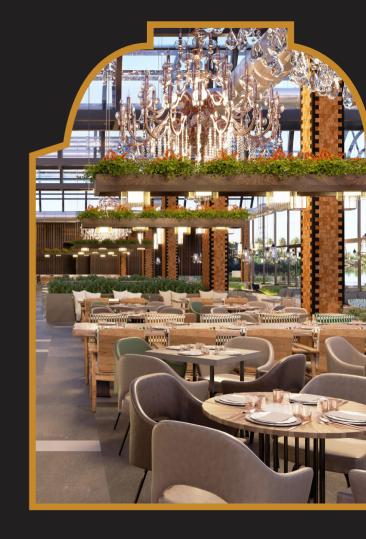

Think of Citadel as an urban convenience center that focuses on daily necessities, services and a generous dining offering. Situated on the ground and first floors, a diverse set of restaurants and cafes present local and international cuisines and delicacies offering Citadel's visitors the pleasure of a delicious meal or drink during a shopping spree.

Nothing articulates this concept more than the Plaza. Centrally placed between the twin buildings, the Atrium is a double height open space that emanates a warm ambience creating a stunningly beautiful and welcoming open space for people to relax.

Today, successful commercial centers need to be more than shopping. An increasing number of customers combine shopping with restaurant visits, gym training and other activities. Therefore, Citadel was developed as an urban meeting place, in addition to shopping, also it offers other services, culture and the opportunity to dine in a pleasant environment.