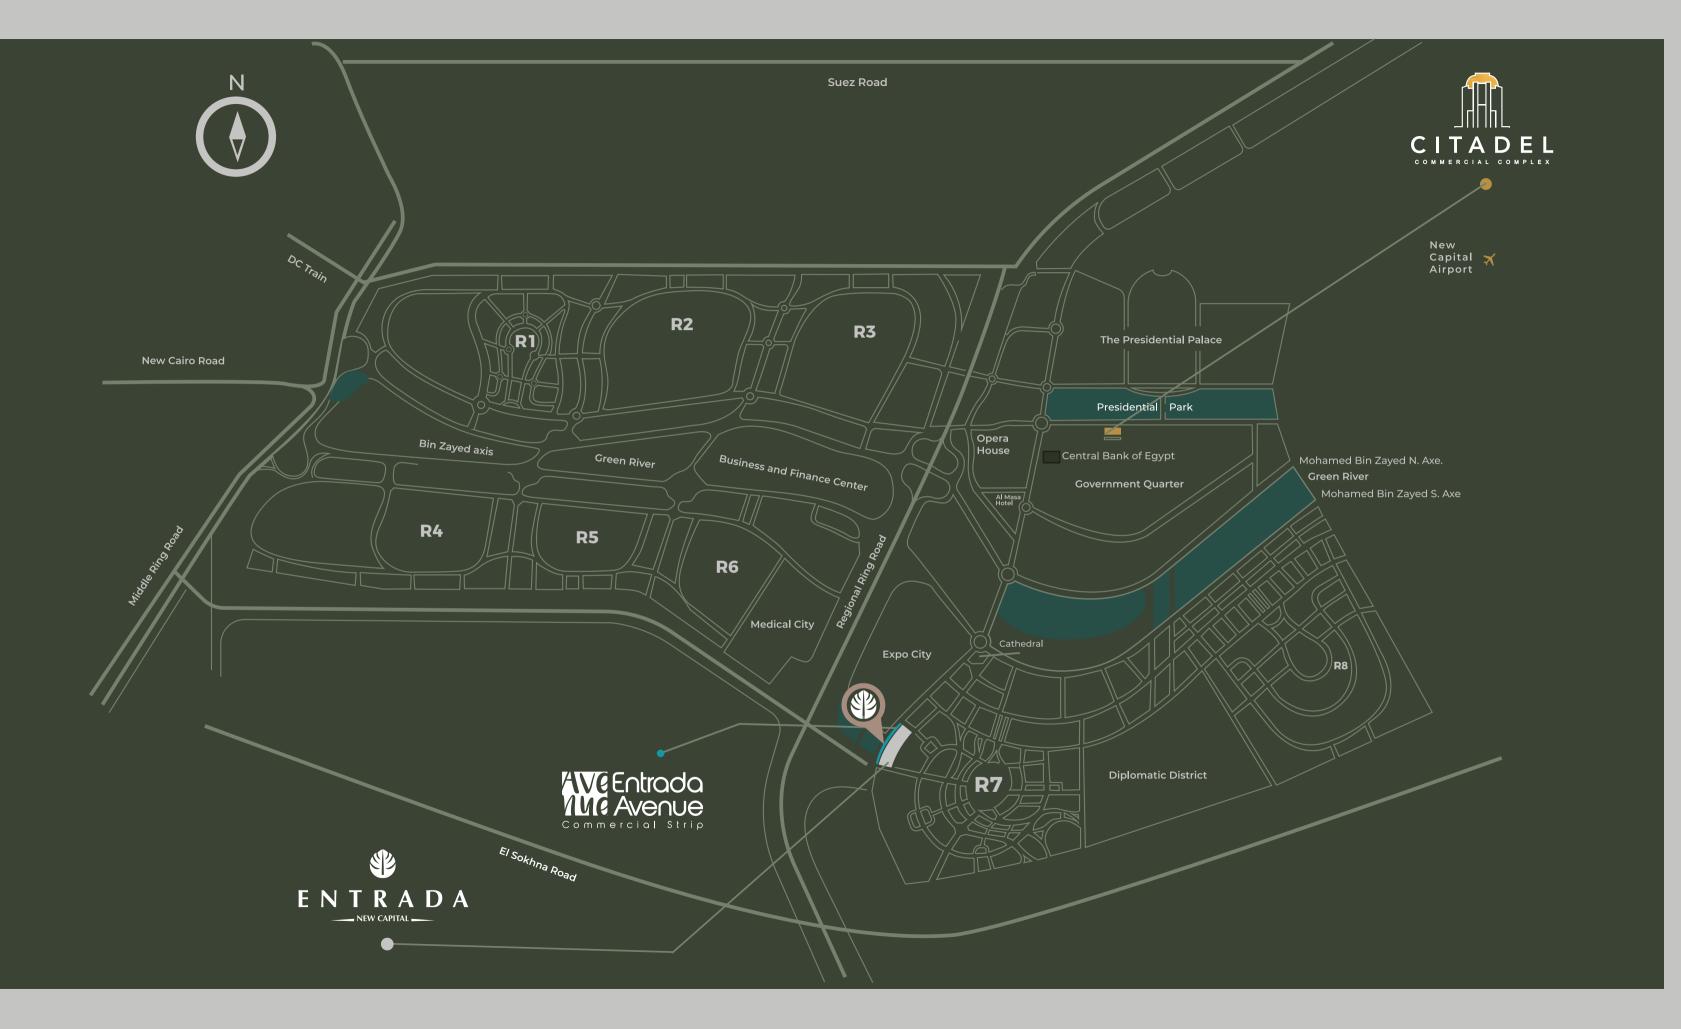

### STRATEGIC LOCATION

## HAPPINESS BEGINS WITH THE PERFECT LOCATION.

Entrada Avenue is located in the residential sector R7.
Only a **20-minute drive from New Cairo** with multiple access points through **Road 90, Suez and Sokhna roads**.

Avenue, an 800-meter-long strip mall facing the International Expo city, it is a five- minute drive along the axes of The Grand Mosque, Grand Cathedral, Al Masah hotel and The Presidential Palace.