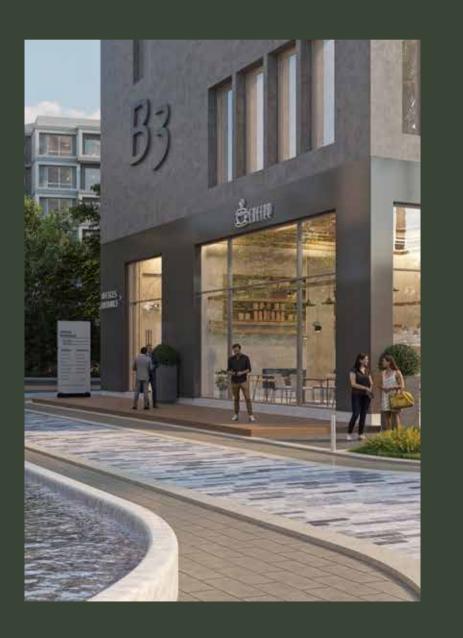

### BUILDING FACADE AND DESIGN

The facade of each of the five building is 150m long It was designed to reflect a clear visual beauty that distinguishes it from any other commercial building.

The entire design also conveys a different Spanish atmosphere that sets it apart from all the competition.

### SHOPPING IS THE BEST THERAPY

Consisted of five buildings, Avenue has a varied set of restaurants and cafes that offers local and international cuisines that suits every taste.

Along the strip mall, a combination of deluxe retail stores that bring luxurious brands from all over the world provide our Entrada's residents and visitors a full shopping experience adding to the beauty of Avenue and ensure a high stride.