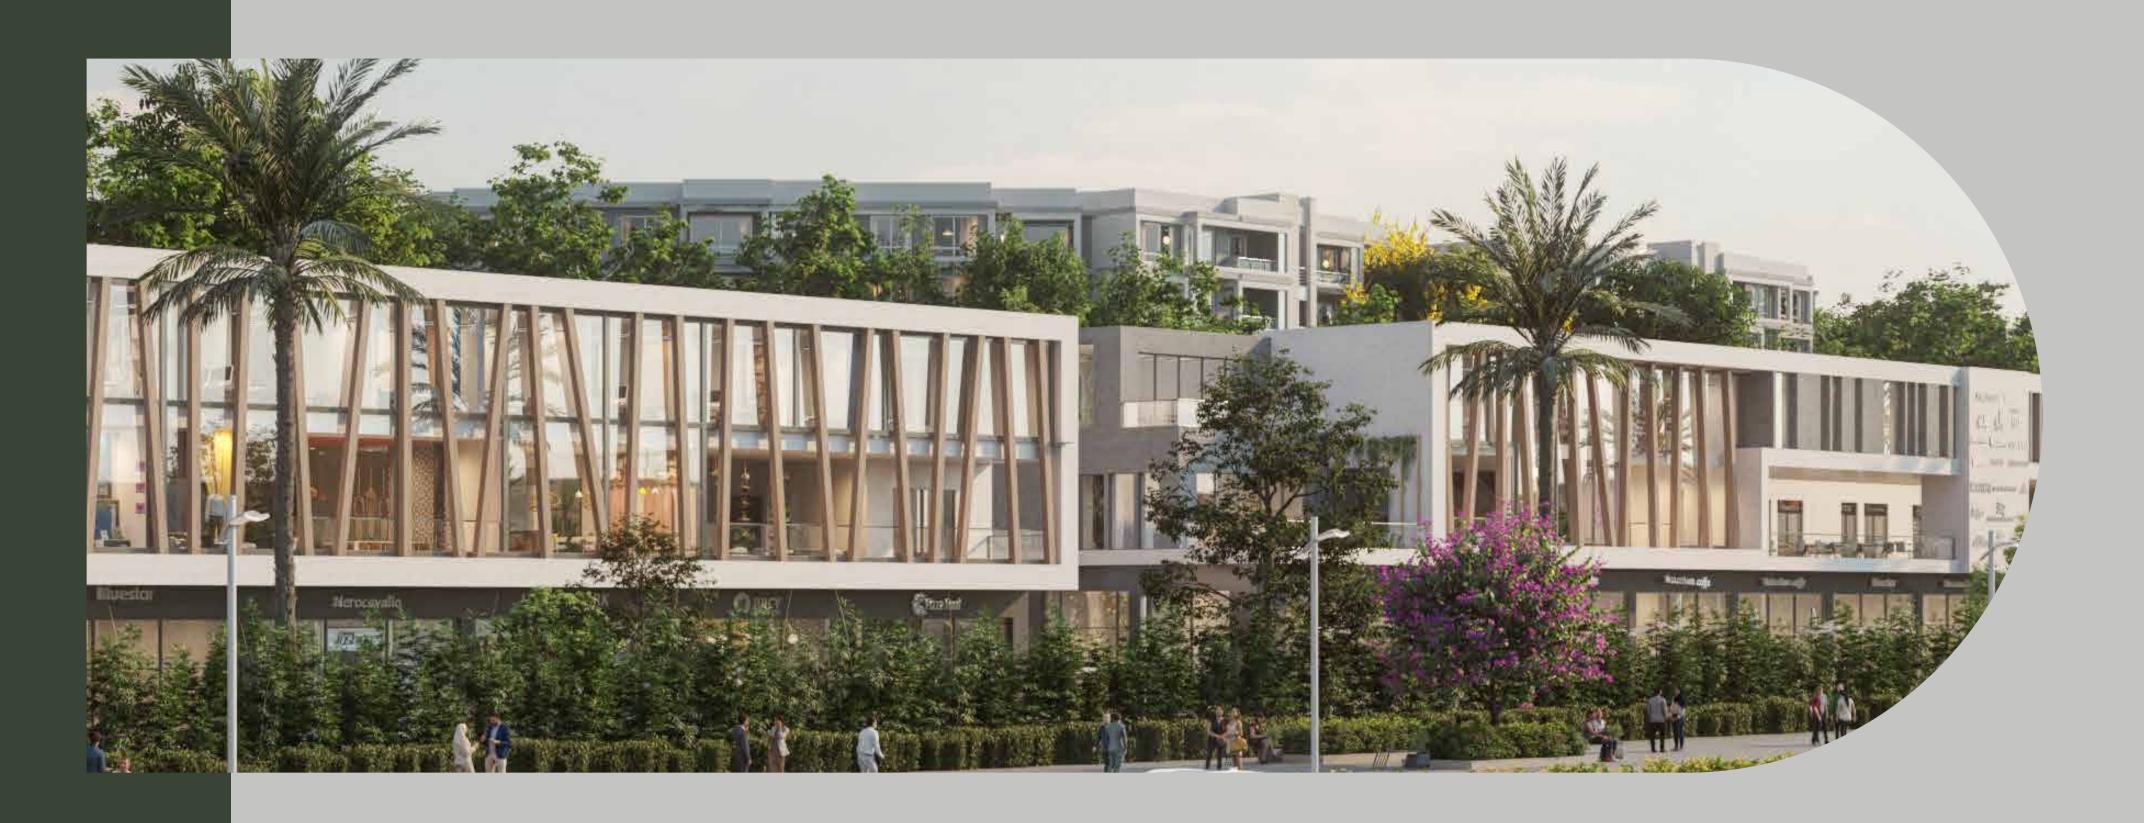

## INSPIRED BY A SPANISH ARCHITECTURAL DESIGN

The **29,000** square meters of built up mixed- use commercial complex, stretching across four piazzas, keeping space and functionality in mind, offers a fantastic range of commercial spaces with a mix of state-of-the-art facilities, leisure and entertainment destinations needed for your emergent businesses, in line with international standards of design.

### BUILDING FACADE AND DESIGN

The facade of each of the five building is 150m long It was designed to reflect a clear visual beauty that distinguishes it from any other commercial building.

The entire design also conveys a different Spanish atmosphere that sets it apart from all the competition.

#### A WALKABLE 30-METER-WIDE BOULEVARD

winds throughout greenery that are well segregated for absolute comfort and peace of mind within its own relaxation zone.

Our carefully designed piazzas cater to you with an enticing interplay of light and shade within its shaded patios and glistening water embracing landscaped walkways - a true creation of a spectacular landscape to suit your pursuits of relaxation and indulgence.