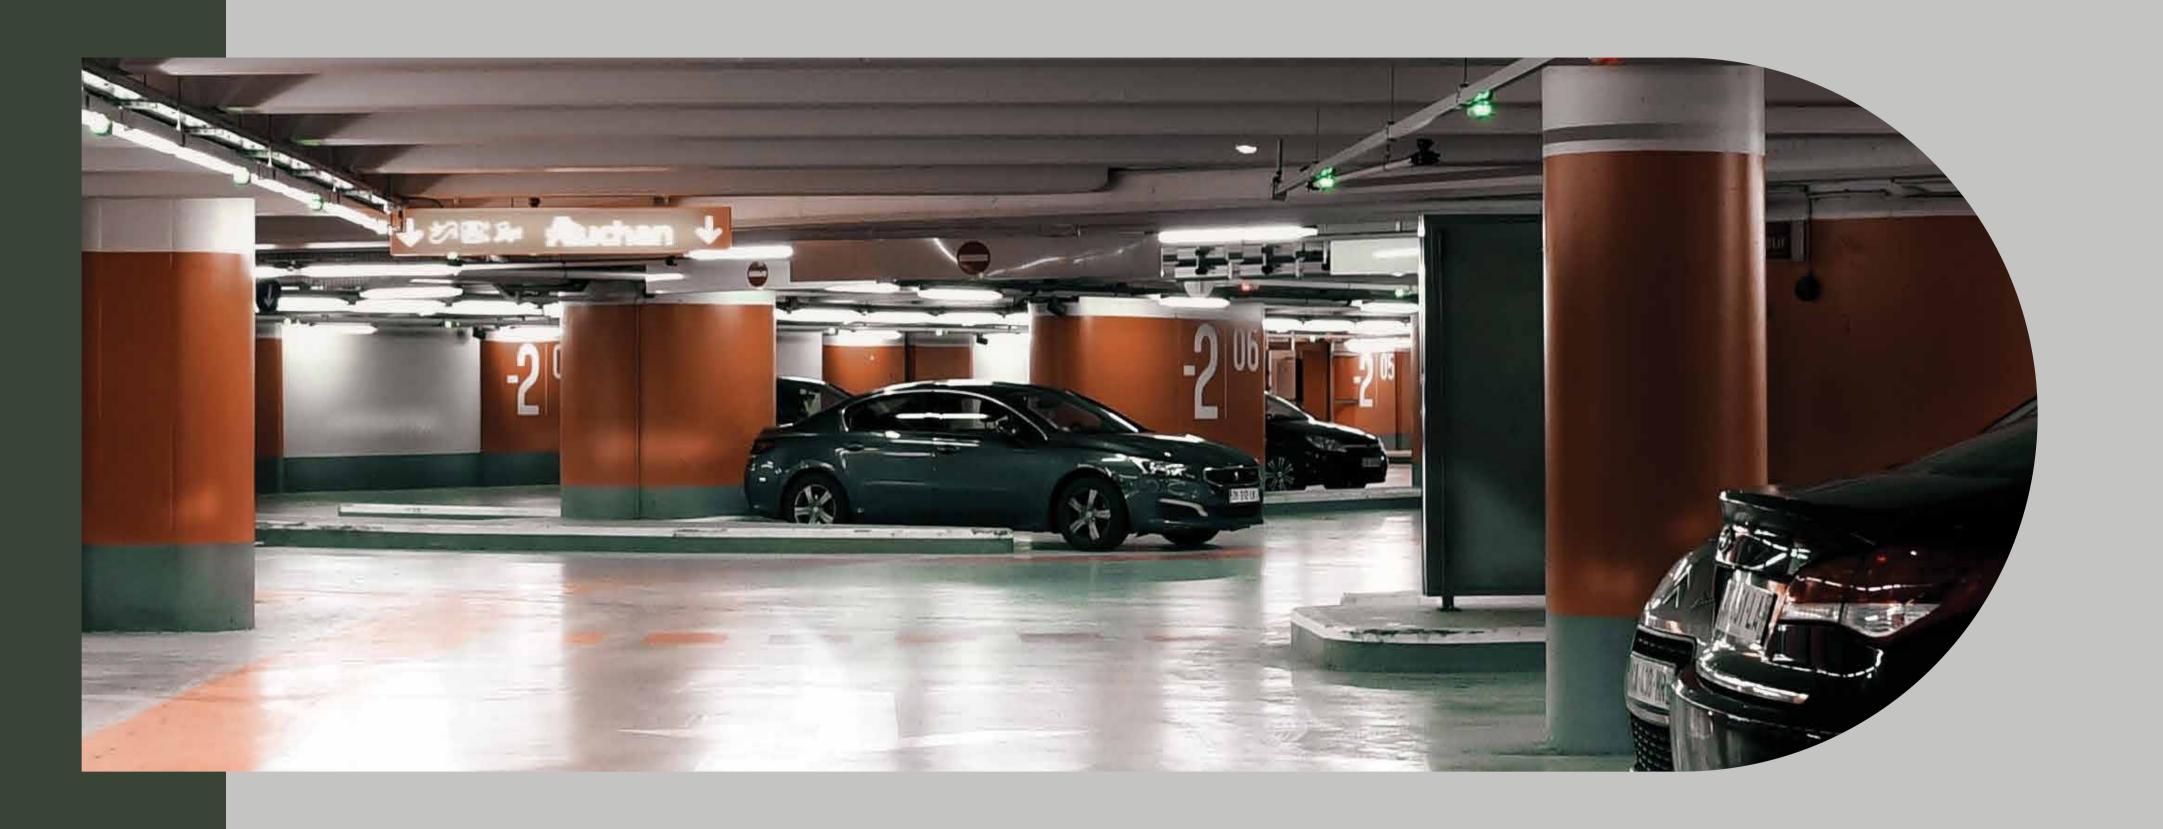

# THE ROAD TO SUCCESS IS DOTTED WITH MANY TEMPTING PARKING SPACES

imployees and Customers will not waste their times looking for parking slots!

Along the strip mall a dedicated underground parking set to accommodate **530 vehicles**.