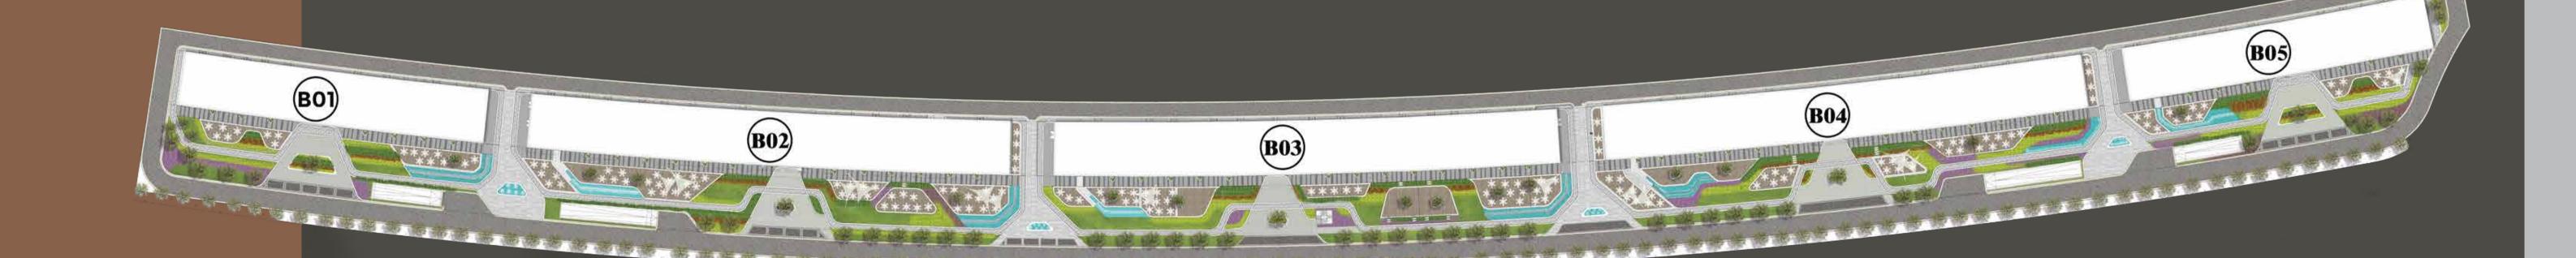

### BUILDING FACADE AND DESIGN

The facade of each of the five building is 150m long It was designed to reflect a clear visual beauty that distinguishes it from any other commercial building.

The entire design also conveys a different Spanish atmosphere that sets it apart from all the competition.

### MASTERPLAN

BUILDING (2)