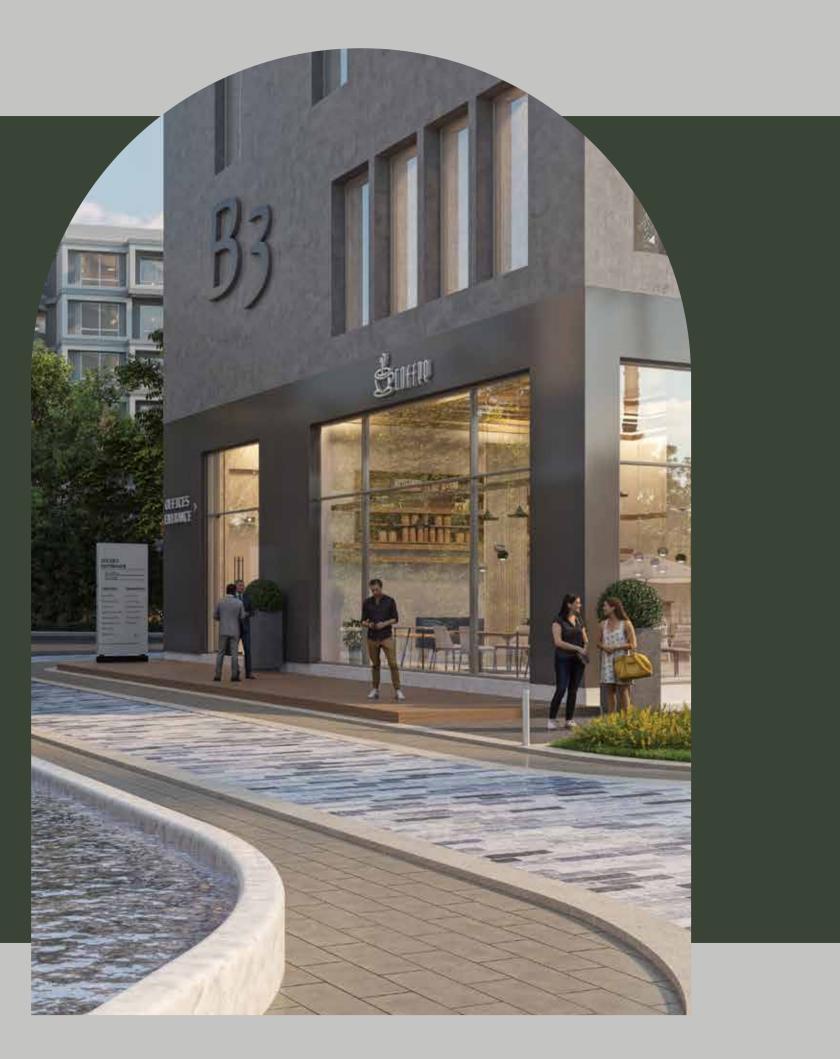

### BUILDING FACADE AND DESIGN

The facade of each of the five building is 150m long It was designed to reflect a clear visual beauty that distinguishes it from any other commercial building.

The entire design also conveys a different Spanish atmosphere that sets it apart from all the competition.

### SHOPPING IS THE BEST THERAPY

Consisted of five buildings, Avenue has a varied set of restaurants and cafes that offers local and international cuisines that suits every taste.

Along the strip mall, a combination of deluxe retail stores that bring luxurious brands from all over the world provide our Entrada's residents and visitors a full shopping experience adding to the beauty of Avenue and ensure a high stride.