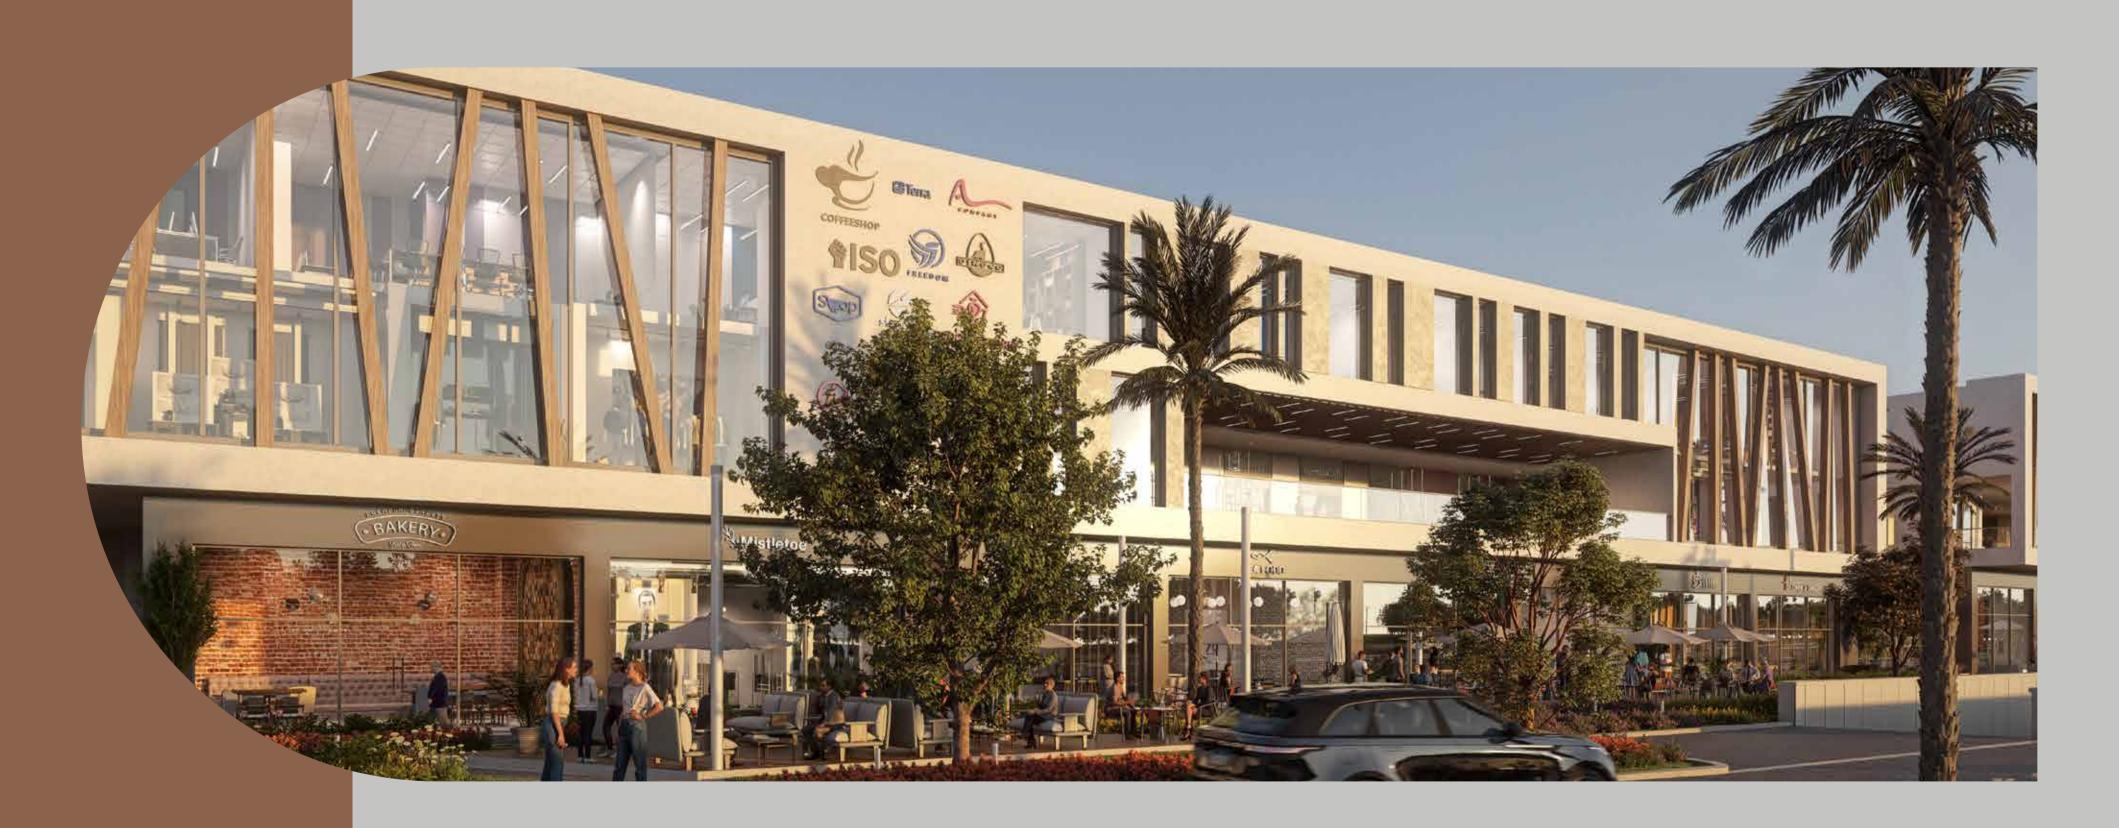

## PROJECT'S CONCEPT

A stunning strip mall designed by one of the most affluent Spanish architecture firms

It is spectacularly positioned on the frontage of Entrada project and surrounded by some of the best New Capital vibrant landmarks, where it is overlooking the Expo City, neighboring to one of the leading international universities campus and crossroads from the Medical City.

## INSPIRED BY A SPANISH ARCHITECTURAL DESIGN

The **29,000** square meters of built up mixed- use commercial complex, stretching across four piazzas, keeping space and functionality in mind, offers a fantastic range of commercial spaces with a mix of state-of-the-art facilities, leisure and entertainment destinations needed for your emergent businesses, in line with international standards of design.

### BUILDING FACADE AND DESIGN

The facade of each of the five building is 150m long It was designed to reflect a clear visual beauty that distinguishes it from any other commercial building.

The entire design also conveys a different Spanish atmosphere that sets it apart from all the competition.

### SHOPPING IS THE BEST THERAPY

Consisted of five buildings, Avenue has a varied set of restaurants and cafes that offers local and international cuisines that suits every taste.

Along the strip mall, a combination of deluxe retail stores that bring luxurious brands from all over the world provide our Entrada's residents and visitors a full shopping experience adding to the beauty of Avenue and ensure a high stride.