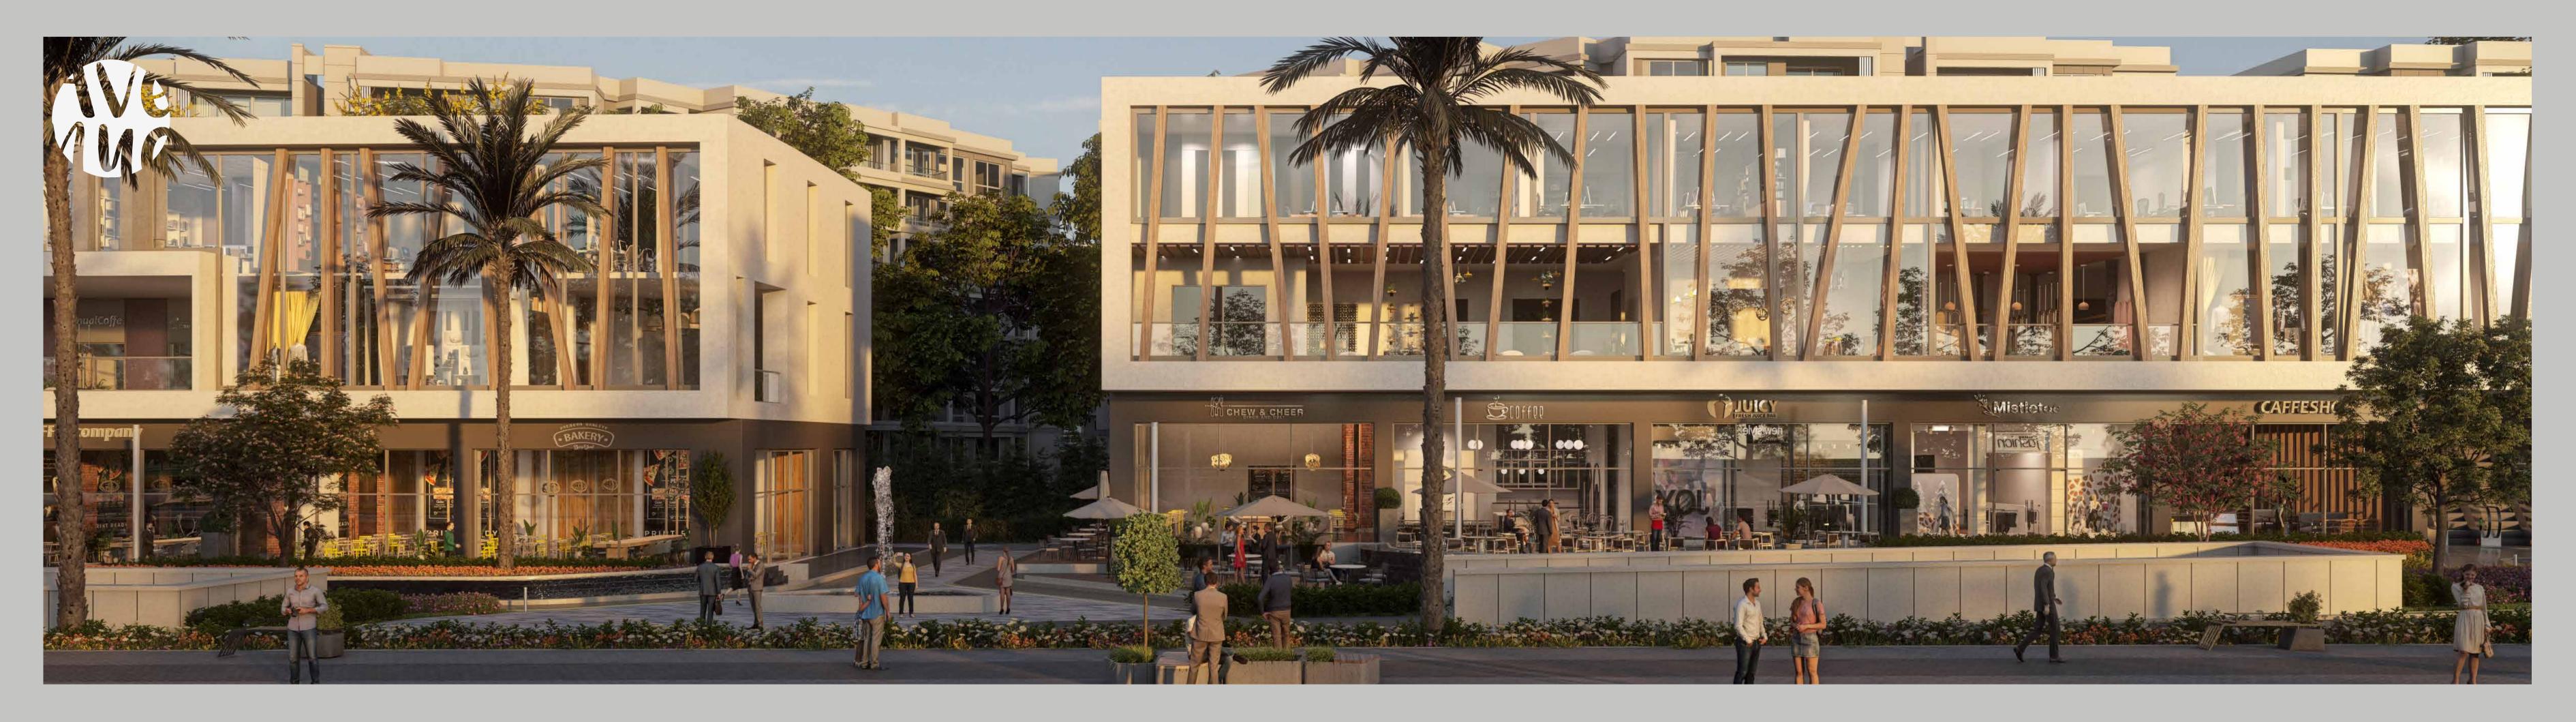

#### WHERE EVERYTHING IS AT YOUR FINGERTIPS

Stretching across 29,000 square meters, Entrada Avenue was perfectly designed to accommodate an equilibrium of buildings, landscape and walkways creating a flawless and harmonious balance.

Entrada commercial strip **"Entrada Avenue"** fuses practicality and convenience. Catering to everyday necessities, featuring an array of facilities with spacious parking spaces and drop off service areas, our visitors can quickly access supermarkets, groceries, a pharmacy, bakery, a bank and a laundry service and much more.

## INSPIRED BY A SPANISH ARCHITECTURAL DESIGN

The **29,000** square meters of built up mixed- use commercial complex, stretching across four piazzas, keeping space and functionality in mind, offers a fantastic range of commercial spaces with a mix of state-of-the-art facilities, leisure and entertainment destinations needed for your emergent businesses, in line with international standards of design.

### BUILDING FACADE AND DESIGN

The facade of each of the five building is 150m long It was designed to reflect a clear visual beauty that distinguishes it from any other commercial building.

The entire design also conveys a different Spanish atmosphere that sets it apart from all the competition.