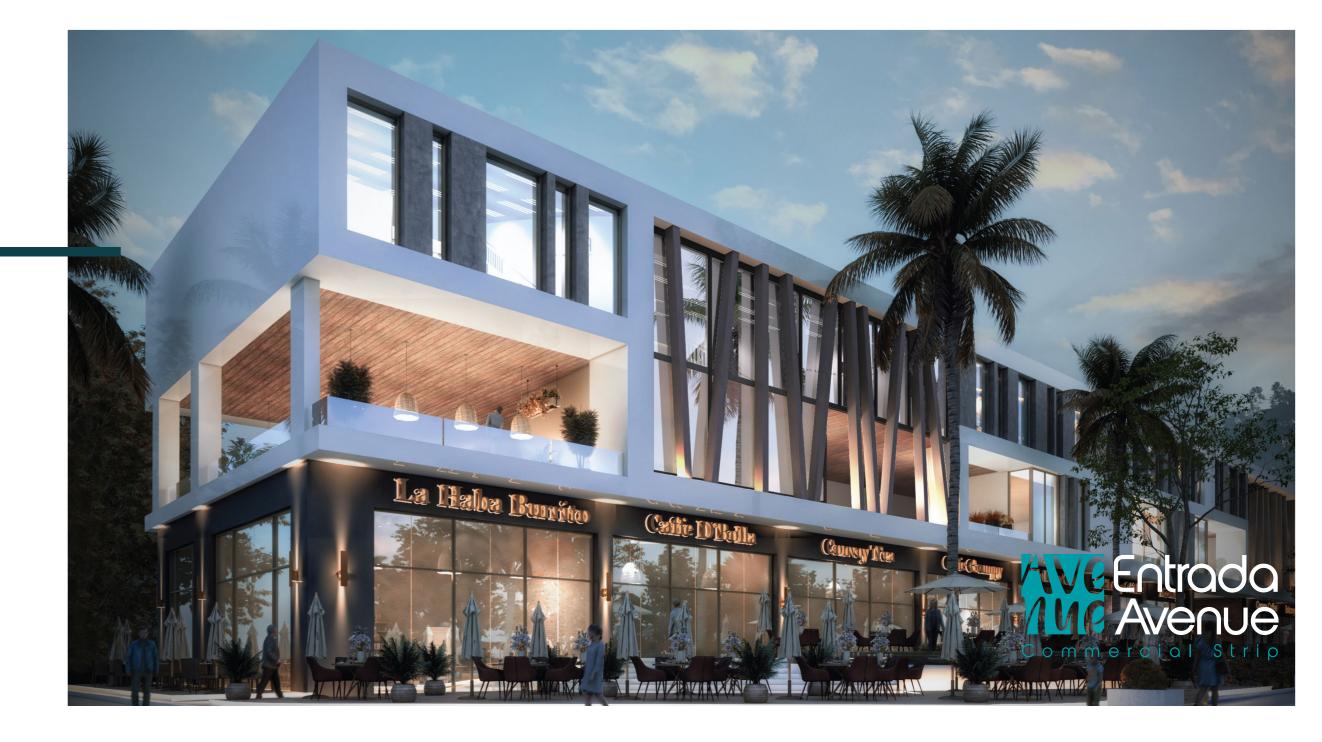

### ΕΝΤΒΛΟΛ ΛΥΕΝUΕ

Strip Mall

A stunning strip mall development designed by one of the most affluent Spanish architecture firms "L35".

It is spectacularly positioned on the frontage of Entrada project and surrounded by some of the best New Capital vibrant landmarks, where it is overlooking the Expo City, neighboring to one of the leading international universities campus and crossroads from the Medical City.

Whether you are entertaining, working from home, shopping for the whole week necessities, or searching for a fine dining restaurant, you will find the perfect spot for you.

### ΕΝΤΒΛΟΛ ΛΥΕΝUΕ

Ensuring that everything is at your fingertips, Entrada commercial strip fuses practicality and convenience through Entrada Avenue. The Spanish architect created a landmark that stretches across four plazas on an area of 29,000 sqm to keep space and functionality in mind. It caters to everyday necessities, featuring an array of facilities with spacious parking spaces and drop off areas, our visitors can quickly access supermarkets, pharmacies, bakeries, banks and much more.