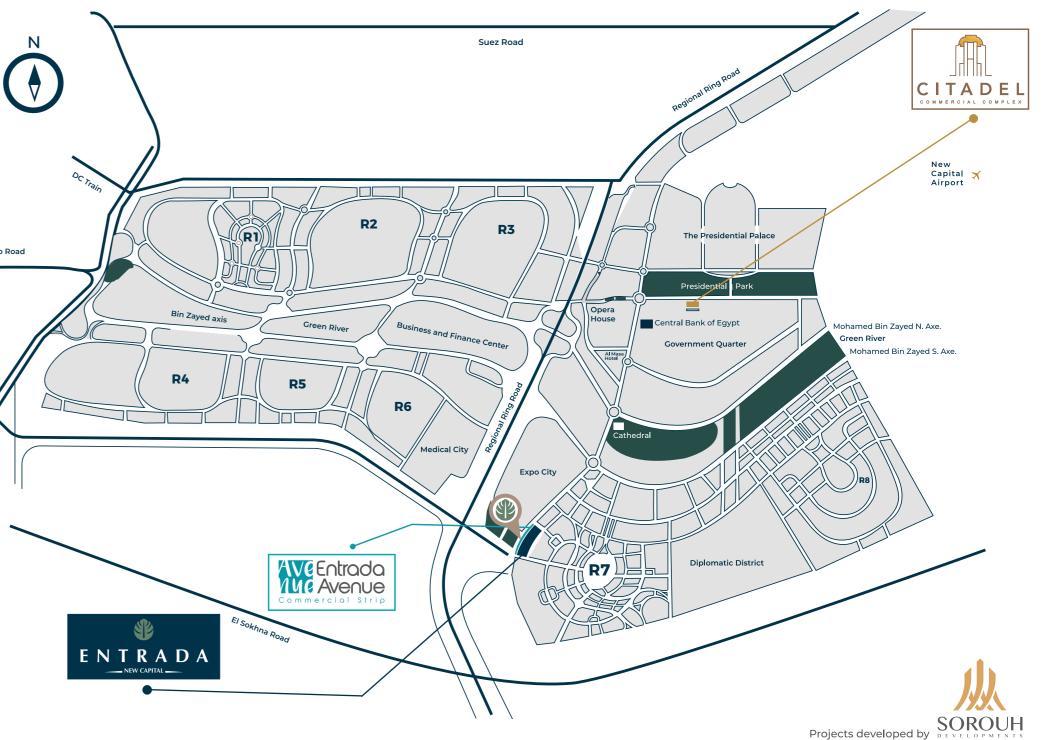

# INFINITE Psoxemety

THE PERFECT PROXIMITY -WHEN ALL ROADS LEAD TO YOUR HOME

When all roads lead to your home, your future address is "Entrada" in a very prime location at the Upper corner of R7, one of the prominent residential areas in New Capital.

The surrounding congregates all well reputable developers and well-designed residential projects.

East is East and West is West when you are at the center of everything. You will be close to all vital destinations whichever road you want to take, as they always say buy real estate asset in areas where the path exists.

# INFINITE Psoxemety

Entrada is conveniently located at the entrance of R7 few minutes' walk facing the Expo City and the Diplomats' zone.

# INFINITE Psoxemety

It is a peace of mind to know that whatever road you travel by end of day, it will always lead you back home.

20 min from New Cairo

- **5 min** from both Suez and Sokhna Roads
- **10 min** from the new airport
- **10** min from all Ministries Complex
- **5 min** from the Medical City
- **2 min** from The Knowledge Hub "Coventry University"