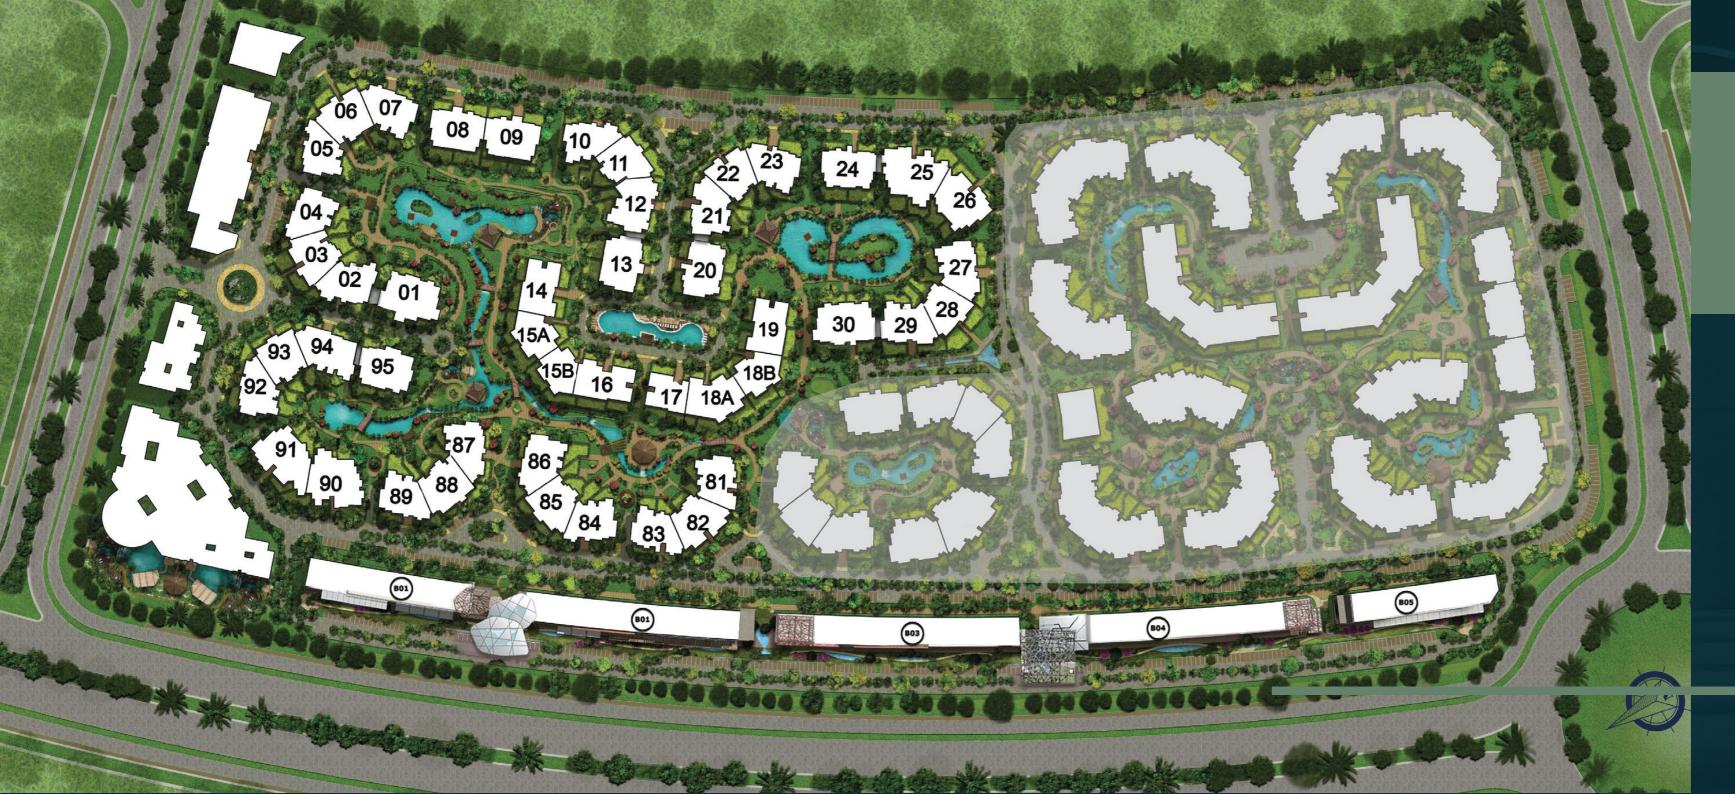

# INFINITE Psoxemety

THE PERFECT PROXIMITY -WHEN ALL ROADS LEAD TO YOUR HOME

When all roads lead to your home, your future address is "Entrada" in a very prime location at the Upper corner of R7, one of the prominent residential areas in New Capital.

The surrounding congregates all well reputable developers and well-designed residential projects.

East is East and West is West when you are at the center of everything. You will be close to all vital destinations whichever road you want to take, as they always say buy real estate asset in areas where the path exists.

# INFINITE Psoxemety

Entrada is conveniently located at the entrance of R7 few minutes' walk facing the Expo City and the Diplomats' zone.

# INFINITE Psoxemety

It is a peace of mind to know that whatever road you travel by end of day, it will always lead you back home.

20 min from New Cairo

- **5 min** from both Suez and Sokhna Roads
- **10 min** from the new airport
- **10** min from all Ministries Complex
- **5 min** from the Medical City
- **2 min** from The Knowledge Hub "Coventry University"

Dive into Entrada infinite of luxury of a new vibrant urban community experience that is built in one of the world's largest and newest cities.

INFINITE Luxury

STUNNING LANDSCAPE VIEWS & WATER FEATURES

This exclusive high-end residential development including luxury home units over 72 acres. All units enjoy panoramic views of the stunning tropical themed landscape.

Entrada Masterplan is very unique in many aspects, as it was developed to provide an equilibrium of buildings, landscape water features and walkways creating a flawless and harmonious balance.